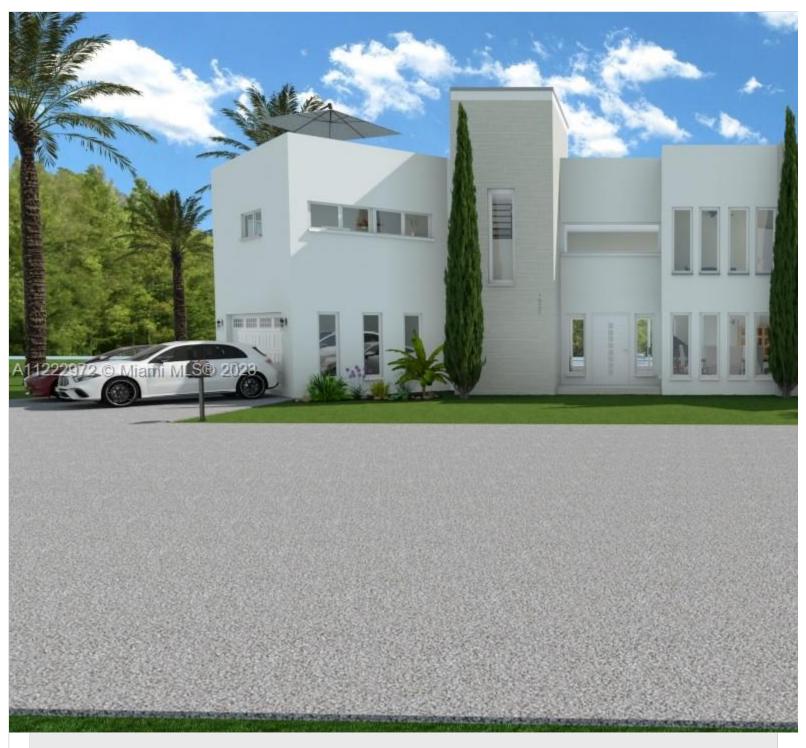

Price: \$3,875,000 MLS Number: A11222972 Single Family

16235 SW 89 Ct, Palmetto Bay, Florida 33157 USA

Beds: 5 Baths: 6 Living Area: 5,570 Lot Square Feet: 22,746 HOA Fees: Waterfront: YES

Year Built: 2024

Community: THE LANDINGS SEC 2 Subdivision: THE LANDINGS SEC 2

Amazing Modern Residence currently under construction. Concrete Construction including roof! Another Fortress the a one of a kind Palmetto Bay Masterpiece! Beautiful Property located on a Lovely Canal within a Quiet & Quaint Cul-Residence's Grand Room. Awesome Layout with a Large En-suite Bedroom located on the ground floor. Great Chef Full sized Cabana Bath and Spacious Laundry room. 4 En-suite Bedrooms upstairs including the Master Grand Suite Access for Romantic Stargazing Evenings! Must See to Fall in Love!