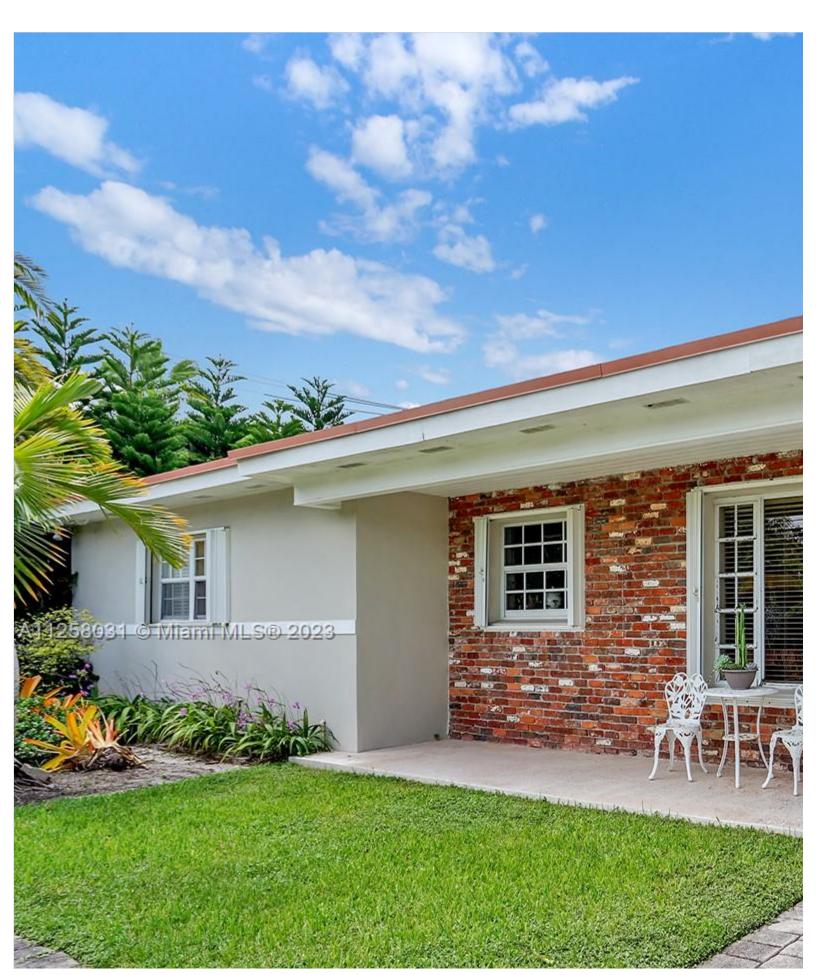

| Price: \$1,995,000                        | MLS Number: A11  | 258031 Single Family - SOLD            |  |  |  |  |  |  |
|-------------------------------------------|------------------|----------------------------------------|--|--|--|--|--|--|
| 7225 SW 76th St, Miami, Florida 33143 USA |                  |                                        |  |  |  |  |  |  |
| Beds: 4                                   | Baths: 4         | Living Area: 4,610                     |  |  |  |  |  |  |
| Lot Square Feet: 39,291                   | <b>HOA Fees:</b> | Year Built: 1957                       |  |  |  |  |  |  |
| Community: ROYAL PALM MANOR 1ST ADDN      |                  | Subdivision: ROYAL PALM MANOR 1ST ADDN |  |  |  |  |  |  |
| Date Sold: 06/01/2023                     |                  |                                        |  |  |  |  |  |  |

## ABOUT THIS **PROPERTY**

Opportunity to build your custom dream home in the desirable South Miami area. Sitting on nearly a builders acre, th a well-established neighborhood, this area has undergone a massive revitalization with various multi-million dollar pr & Turnpike. Within walking distance to Miami's most iconic shopping & dining destinations, Dadeland Mall, Downtow expand biking/walking/transportation options. Take advantage of this opportunity today!