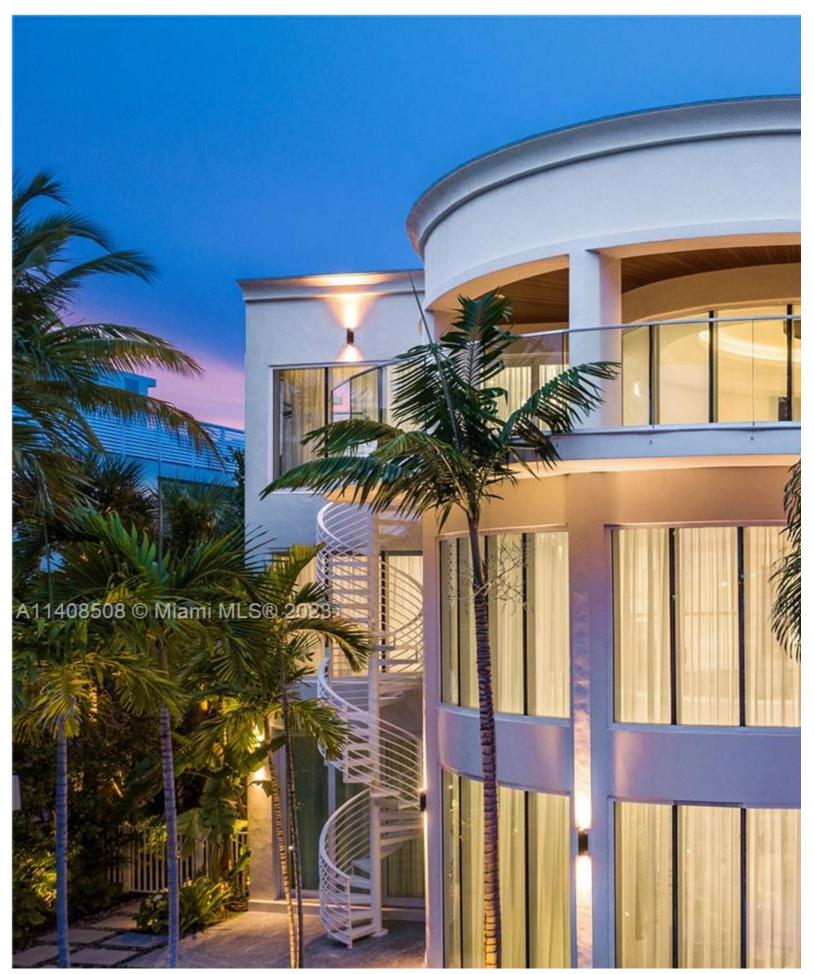

## ABOUT THIS PROPERTY

New Neo-Classic, one of a kind, 3 Story waterfront home. Fully Furnished, equipped, and adorned by Argent Design hand rail. 15,000sf living area, 8 bdrm/6 full bthrm/2 Half. Large kitchen touch sensor cabinets. Wolf, Gaggenau and room, midnight kitchen and office. Game area, 2 laundry rooms and Elevator. Heated pool with sunken sitting area, I car garage, circular driveway all marble, with 2 custom wood gates. Fully automated home.