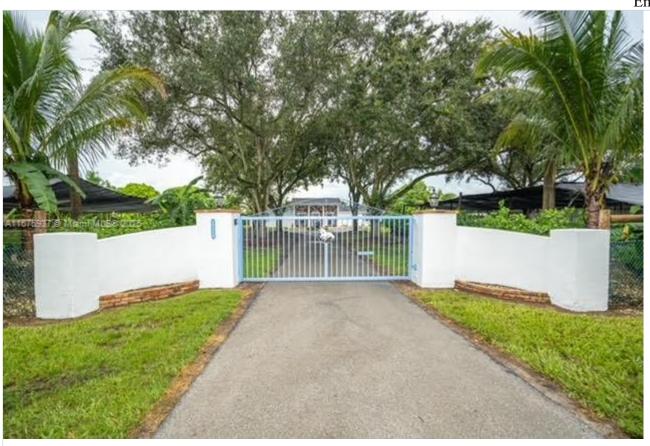

**Subdivision:** REDLAND 5 ACRE

Elementary School: Redland Junior High: Redland

**High School:** South Dade

PRIME REDLAND LOCATION. ENJOY THE GOOD LIFE. 5 ACRES ON A PREMIER STREET IN REDLAND. LARGE OAKS GREET YOU AS YOU DRIVE INTO THE ESTATE WITH ITS CIRCULAR DRIVEWAY. THE HOME IS A 3/3 COLONIAL WITH A SMALL GROVE, POOL AND A 4 STALL BARN W/STORAGE. HOME IS A SPLIT FLOOR PLAN W/ROOM TO ADD A 4TH OR 5TH BEDROOM. THE ENTRY OPENS TO A FOR LIV/SALON WHILE THE REST IS AN OPEN FLOOR PLAN WITH VAULTED CEILINGS. CURRENT FEATURES: LG OPEN EAT IN KITCHEN W/ COUNTER BAR, F.R. OVERLOOKS THE POOL, FOR. DINING, LG LAUNDRY ROOM & CABANA BATH. MAIN SUITE IS LG W/SITTING AREA. PROPERTY IRRIGATED THRU OUT W/ INCOME NERCERY THE FORMER PASTURE IS PLANTED WITH HAS A SPACY FOR STORAGE RMS/OFFICE. FENCED AND CROSSED FENCED W/NICE LAY OUT. PRIVACY HEDGE AROUND