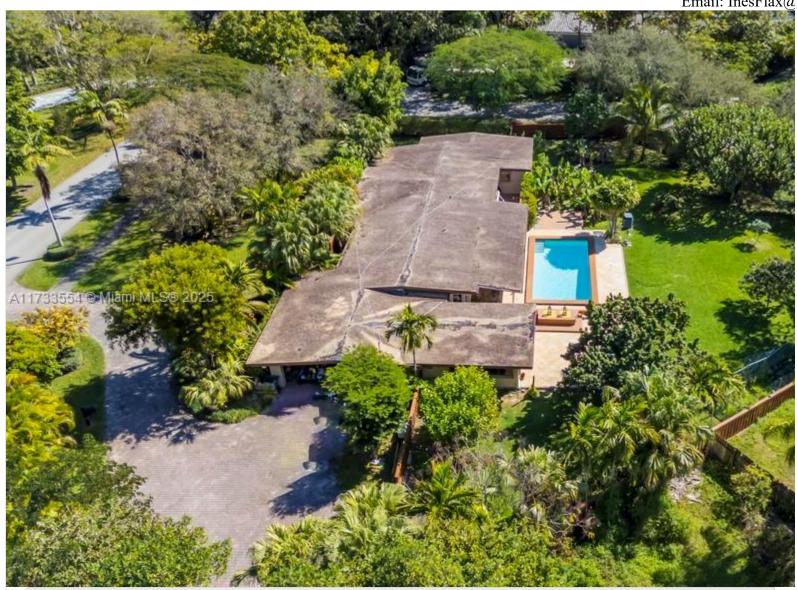

ONE Sotheby's In 119 Washington & 33139

Phone: 786.218.76 http://www.inesfla Email: InesFlax@

Price: \$2,800,000 MLS Number: A11733554 Single Family

6000 Chapman Field Dr, Pinecrest, Florida 33156 USA

Beds: 4 Baths: 4 Living Area: 2,917 Lot Square Feet: 30,056 HOA Fees: Year Built: 1956

Community: MARTIN BROS RANCH ESTATES

Subdivision: MARTIN BROS RANCH ESTATES

**Elementary School:** Howard Drive **Junior High:** Palmetto

**High School:** Miami Palmetto

This expansive 30,056 sq ft corner lot offers endless potential for renovation or redevelopment. Surrounded by multinew construction, this property is a prime investment opportunity for developers or visionary homeowners looking to
this large 4 bed, 4 bath pool home is in need of remodeling, the value lies in the land - ample space to build a grand
growth and desirability, opportunities like this are increasingly rare. Located near top-rated schools, world-class shop
highways, this property blends exclusivity with convenience. Whether you choose to renovate or build new, this is yo
of Miami's most prestigious neighborhoods.