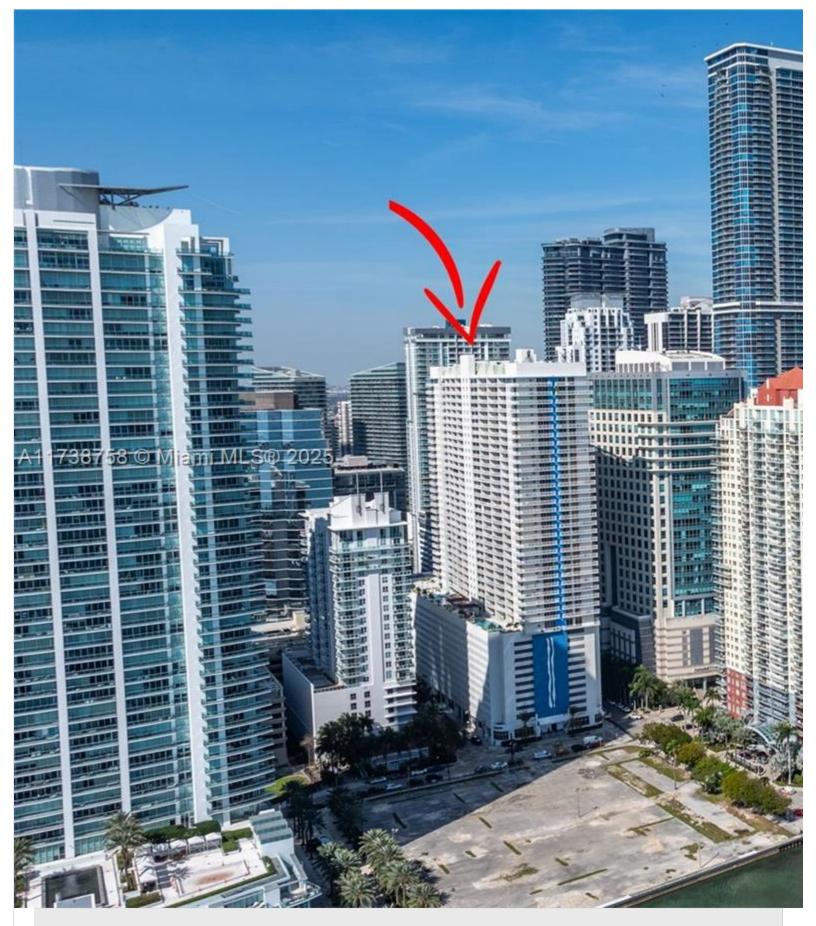

| 1200 Brickell Bay Dr Unit 2821, Miami, Florida 33131 USA |                        |                                       |
|----------------------------------------------------------|------------------------|---------------------------------------|
| Beds: 1                                                  | Baths: 1               | Living Area: 825                      |
| <b>Unit:</b> 2821                                        | <b>HOA Fees: \$767</b> | Waterfront: YES                       |
| Year Built: 2005                                         |                        |                                       |
| <b>Community:</b> THE CLUB A                             | T BRICKELL BAY         | Subdivision: THE CLUB AT BRICKELL BAY |
| Elementary School: Southside                             |                        | Junior High: Washington; B.T.         |

## ABOUT THIS PROPERTY

Welcome investors to this stunning 1 bedroom located in the heart of Miami's Brickell Financial District offers luxury modern elegance. The building itself is a towering skyscraper with 43 floors, boasting not one but two pools for resid oasis in the midst of the bustling city. With a community pool, 1 car garage, and proximity to restaurants, shops, and RESTRICTIONS! VIDEO TOUR available upon request. HOA HAS RESERVES & NO ASSESSMENTS.