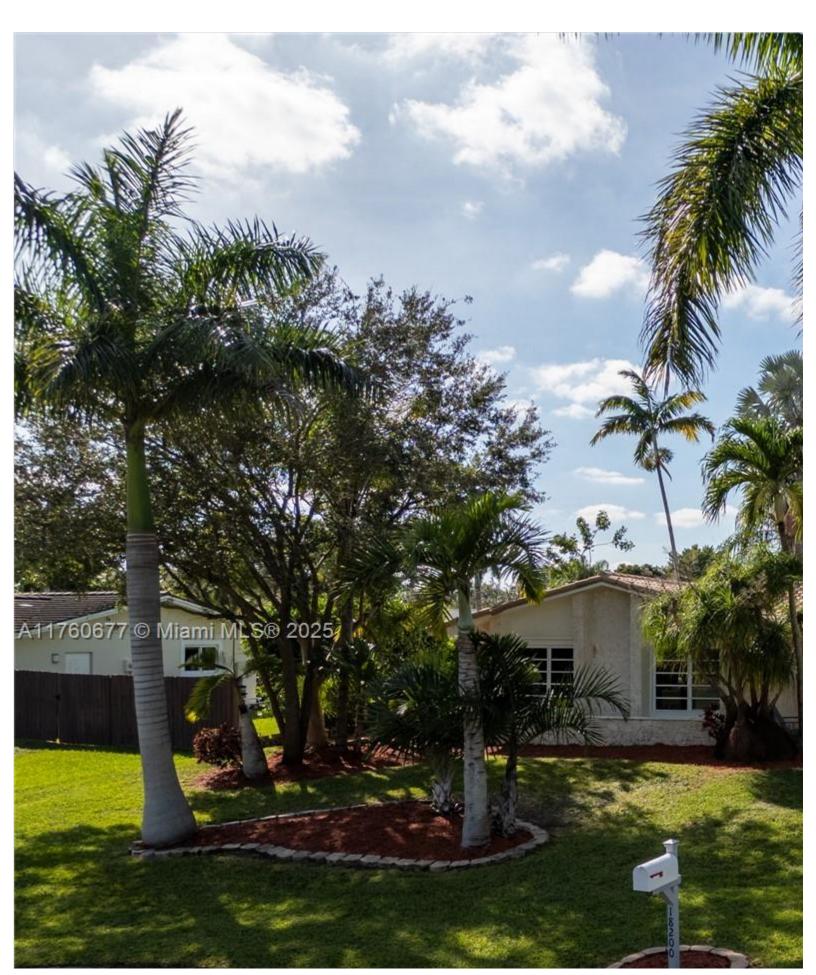

| Price: \$859,000                  | MLS Number: A117606      | 77 Single Family                |  |
|-----------------------------------|--------------------------|---------------------------------|--|
| 182                               | 00 SW 86th Ave, Palmetto | Bay, Florida 33157 USA          |  |
| Beds: 4                           | Baths: 3                 | Living Area: 2,093              |  |
| Lot Square Feet: 17,640           | HOA Fees:                | Year Built: 1977                |  |
| Community: SECTION 22 BEL-AIRE St |                          | ubdivision: SECTION 22 BEL-AIRE |  |

## ABOUT THIS PROPERTY

Nestled in the serene and highly sought-after neighborhood of Palmetto Bay, located On a cul-de-sac, this 4/3 offers 17,640 sq. ft. lot. Inside, you'll find a thoughtfully designed layout with spacious bedrooms and living areas. Recent u modernized electrical panels, and a new well pump. New flat roof over the terrace. Located near top-rated schools, s sell considering condition and improvements.