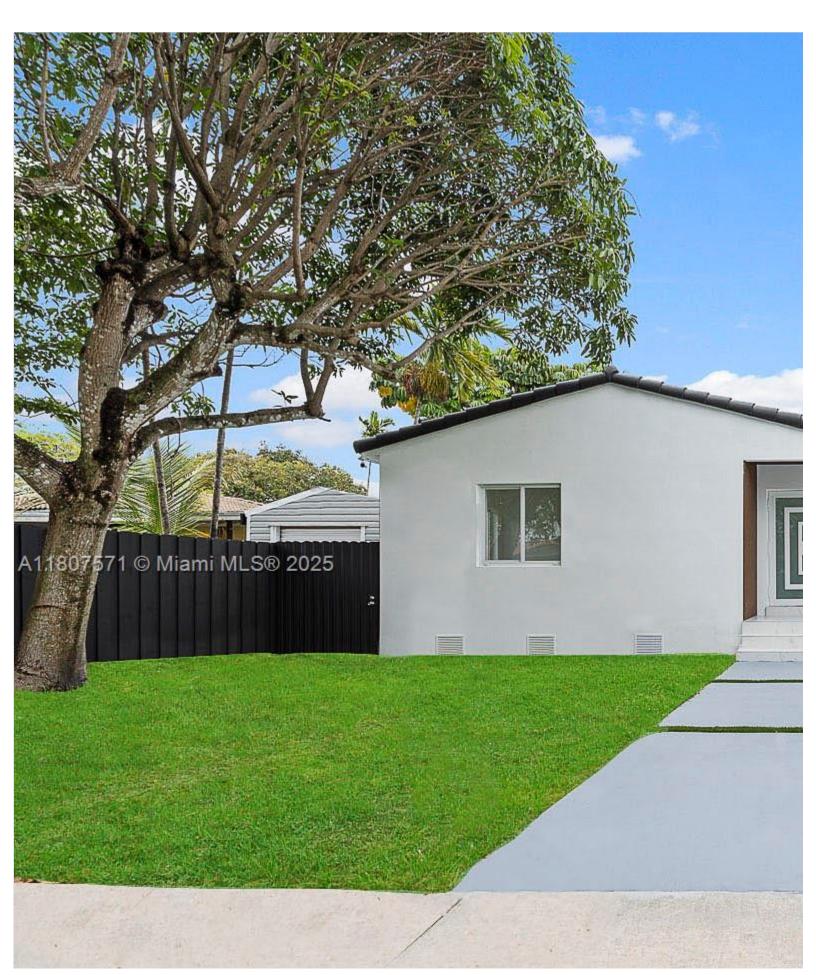

| Price: \$1,150,000                     | MLS Number: A11807571       | Single Family                     |  |  |
|----------------------------------------|-----------------------------|-----------------------------------|--|--|
|                                        | 6820 SW 28th Ter, Miami, Fl | orida 33155 USA                   |  |  |
| Beds: 5                                | Baths: 2                    | Half Baths: 1                     |  |  |
| Living Area: 1,735                     | Lot Square Feet: 7,000      | HOA Fees:                         |  |  |
| Year Built: 1948                       |                             |                                   |  |  |
| <b>Community: CENTRAL MIAMI PART 4</b> |                             | Subdivision: CENTRAL MIAMI PART 4 |  |  |

## ABOUT THIS **PROPERTY**

Located in the heart of Southwest Miami-Dade, this beautifully renovated home offers 2,312 SQFT of modern living e or extra storage. The exterior features a clean, modern look with a spacious driveway and well-maintained landscapi been thoughtfully designed for comfort and functionality. Move-in ready and ideally located in one of Miami's most de