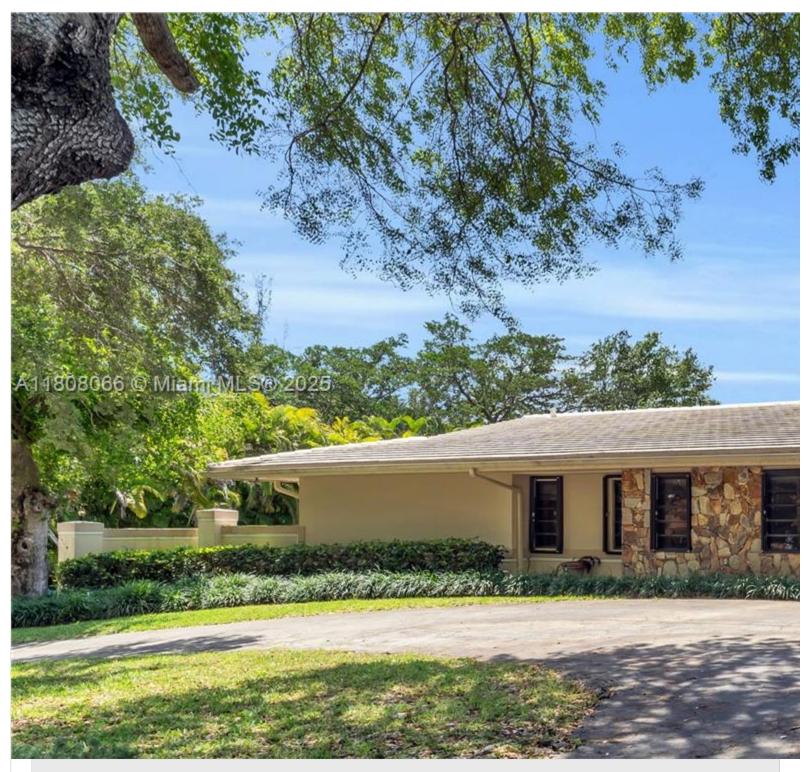

## 5990 SW 135th Ter, Pinecrest, Florida 33156 USA

Beds: 5Baths: 3Living Area: 3,072Lot Square Feet: 35,284HOA Fees: \$0Year Built: 1980

Community: WARWICK MANOR 1ST ADDN

Subdivision: WARWICK MANOR 1ST ADDN

Elementary School: Pinecrest Junior High: Parkway Middle

**High School:** Miami Palmetto

Built in 1980. Loved by the same family since 1982. For over 40 years, I have been a warm and welcoming 5BD/3B/guard-gated Pinecrest by the Sea, I feature a classic one-story layout, 3,520 adjusted sq ft, soaring wood-beamed complete bedrooms + 2 baths sit together; a private guest suite & cabana bath offer flexibility. I'm situated on a 35,284 sq ft lot something entirely new, I'm ready to be yours. Let's write my next chapter together!