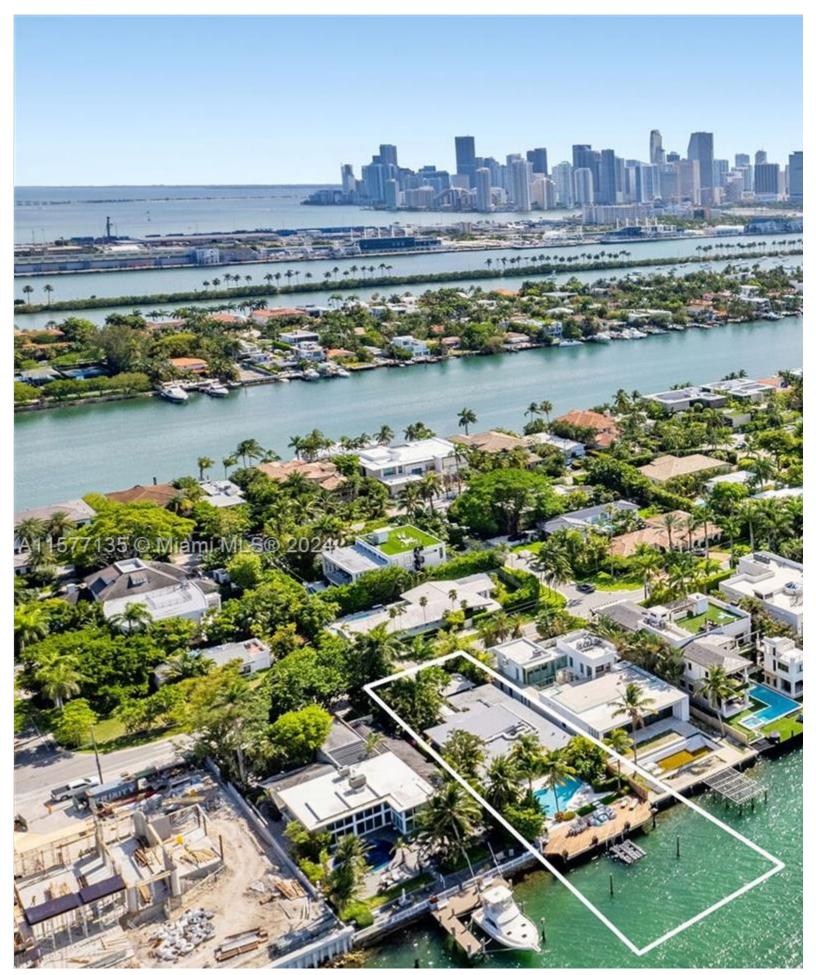

| Price: \$12,800,000             | MLS Number: A11     | 577135           | Single Family         |  |  |
|---------------------------------|---------------------|------------------|-----------------------|--|--|
| 255                             | N Hibiscus Dr, Mian | ni Beach, Florid | a 33139 USA           |  |  |
| Beds: 4                         | Baths: 4            |                  | Living Area: 3,105    |  |  |
| Lot Square Feet: 9,625          | <b>HOA Fees:</b>    |                  | Waterfront: YES       |  |  |
| Year Built: 1952                |                     |                  |                       |  |  |
| Community: HIBISCUS ISLAND      | )                   | Subdivision:     | HIBISCUS ISLAND       |  |  |
| Elementary School: South Pointe |                     | Junior High:     | Junior High: Nautilus |  |  |
| High School: Miami Beach        |                     |                  |                       |  |  |

## ABOUT THIS **PROPERTY**

Beautiful waterfront Hibiscus Island pool home with chic finishes and open floor plan. Highly desirable North Hibiscus Master sitting room, office/Spa, 2 livings areas, and 2 dining areas. The new outdoor kitchen and huge dock are a pe and you listen to the cascading waterfalls. The gated community is island living in the middle of the city. Waterfront p entertainment and shopping.