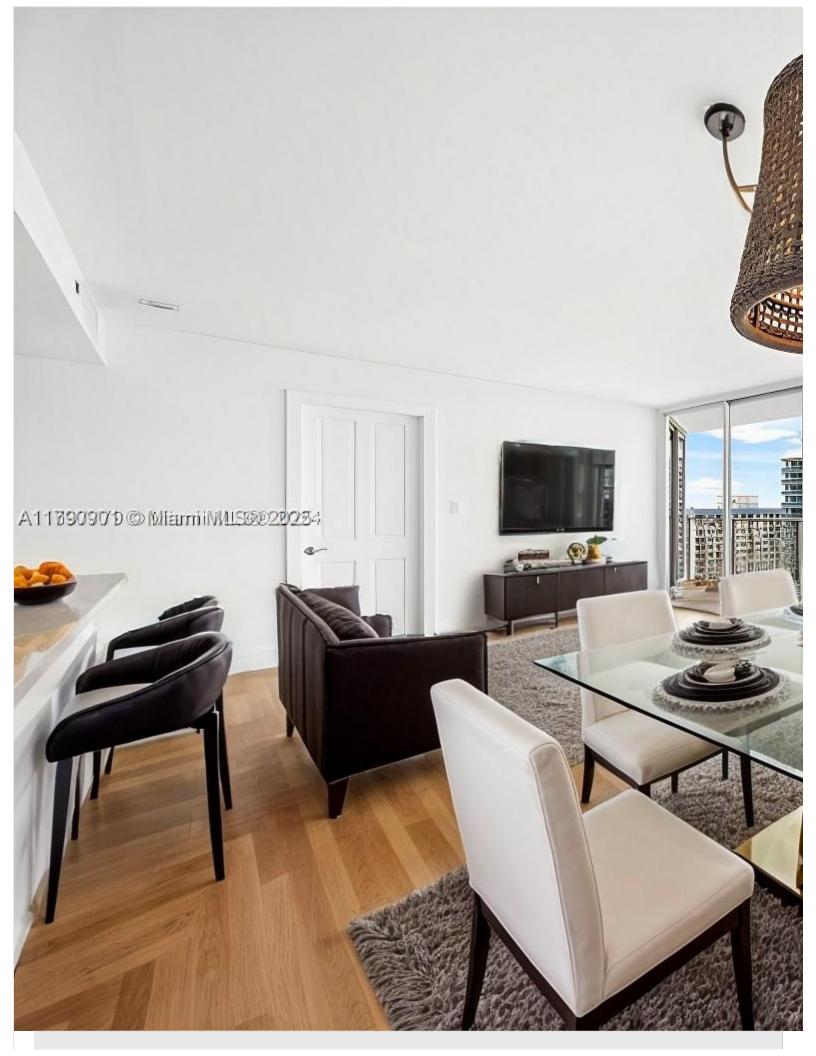

## ABOUT THIS PROPERTY

REDUCED \$50K to Sell Fast. Welcome to unit 1915 at the Grandview Palace which has one of Miami's best views! Subzero/Miele appliances. New bathrooms with marble and Spanish tile. Convenient new washer/dryer in the maste are available for rent. The condo comes with 1 assigned parking space and extra parking spaces are available for re hidden gem for yourself. It won't last long!