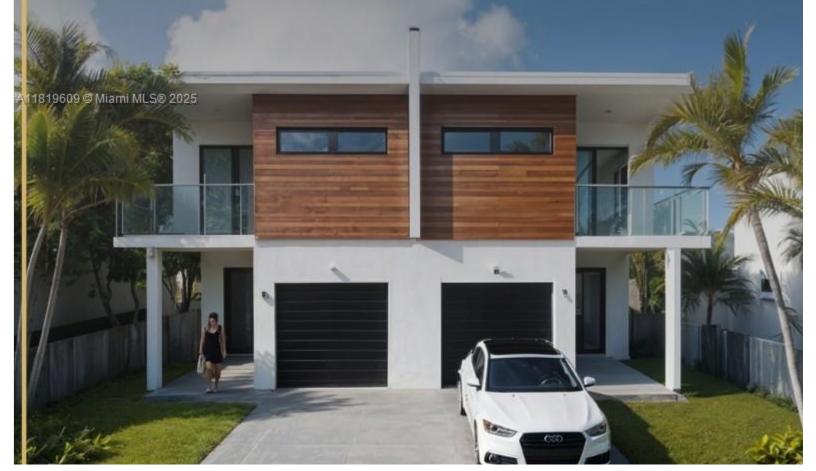

## MODERN ARCHITECTURAL TOWNHOMES

## A Fusion of Form and Function

| Price: \$975,000                         | MLS Number: A118 | Condo / Town Home                      |  |  |  |  |  |
|------------------------------------------|------------------|----------------------------------------|--|--|--|--|--|
| 536 NW 23rd Ct, Miami, Florida 33125 USA |                  |                                        |  |  |  |  |  |
| Beds: 3                                  | Baths: 3         | Half Baths: 1                          |  |  |  |  |  |
| Living Area: 2,117                       | HOA Fees:        | Year Built: 2025                       |  |  |  |  |  |
| Community: HARWOOD 2ND ADDN TO RIVER     |                  | Subdivision: HARWOOD 2ND ADDN TO RIVER |  |  |  |  |  |

## ABOUT THIS PROPERTY

Preconstruction: Your Modern Haven Awaits. Experience the epitome of modern living in this stunning townhome, m designed to blend seamlessly with contemporary aesthetics. This residence offers a harmonious balance of form and creating an inviting atmosphere with inspiring style. Boasting 3 bedrooms and 3.5 baths, this home provides a spacid of 2060 sq ft, complete with a 1-car garage and a beautiful wraparound balcony. Disclaimer: The photos are renderir marketing purposes only. At the pre-construction phase, buyers have options to choose finishes and features. Take our unique financing option: a one-time loan with an incredibly low 10% down payment, available through our preferr